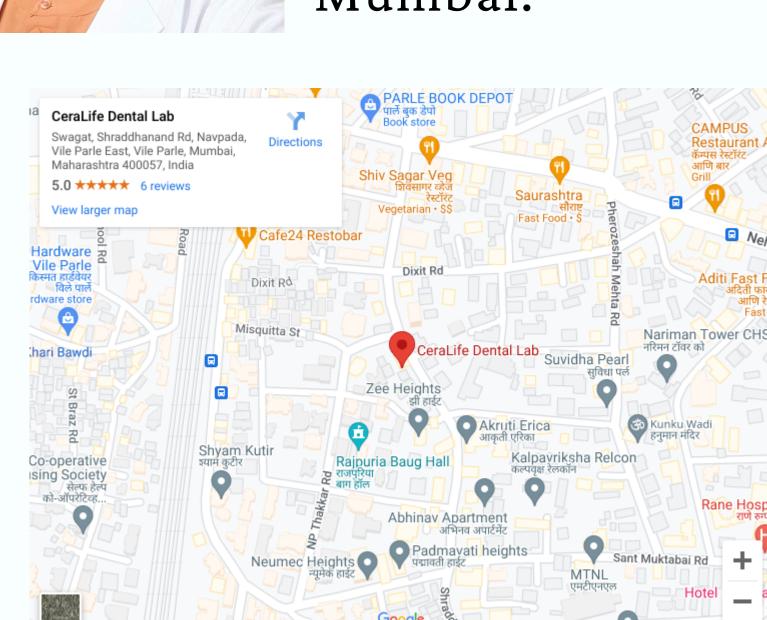

### Venue: Ceralife Dental Lab, Swagat Building,1st Floor Near Thakkar Hall, Shraddhanand Road, Vileparle East, Mumbai 400057

# WORKSHOP ON MAXILLOFACIAL ONCO-PROSTHETICS

FABRICATION OF ORBITAL PROSTHESIS

6-8 August 2022 Mumbai - India

Invitation

- Association of Dental & Prosthetic Oncology cordially invites you to a workshop on 'Maxillofacial Onco-Prosthetics' to be held from 6th to 8th August 2022 at CeraLife Dental lab, 1st Floor, Swagat Building, Near Thakkar Hall, Shraddhanand Road, VileParle (East), Mumbai 400057.
- The three days intensive program will include: 1) Lectures and demonstration of all clinical and laboratory steps in the fabrication of orbital prosthesis – From impression to delivery! 2) Delegates will also get an attractive opportunity to do Hands-On for all laboratory steps in the fabrication of orbital prosthesis.